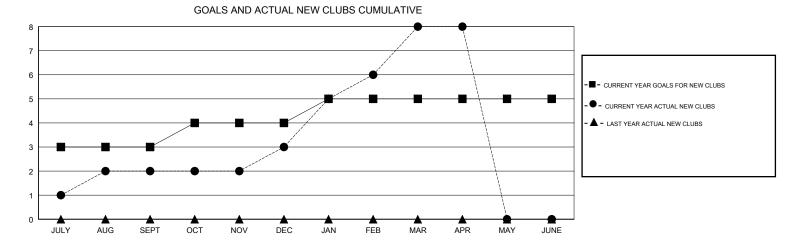

## **ANIL TULSYAN LOCATION INDIA GMT CA** Clubs Members RESULTS FOR 2017-2018 RESULTS FOR 2017-2018 NEW CLUB GOAL NEW CLUBS DROPPED CLUBS MEMBER GROWTH NET MEMBER GROWTH DROPPED QUARTER QUARTER GOAL ACTUAL MEMBERS ACTUAL (including transfers) 3 2 3 60 62 113 JULY/AUG/SEPT JULY/AUG/SEPT 40 65 200 OCT/NOV/DEC OCT/NOV/DEC 5 238 68 1 40 JAN/FEB/MAR JAN/FEB/MAR 0 0 0 18 10 65 APR/MAY/JUNE APR/MAY/JUNE