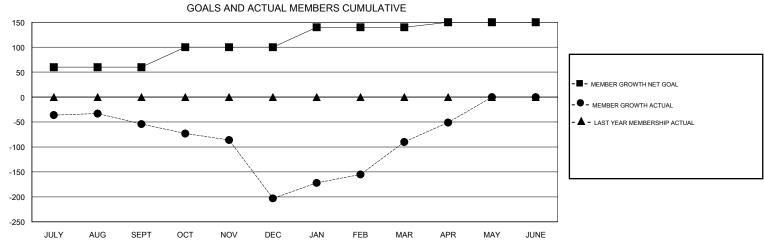

## **ANIL TULSYAN LOCATION INDIA GMT CA** Clubs Members RESULTS FOR 2017-2018 RESULTS FOR 2017-2018 NEW CLUB GOAL NEW CLUBS DROPPED CLUBS MEMBER GROWTH NET MEMBER GROWTH DROPPED QUARTER QUARTER GOAL ACTUAL MEMBERS ACTUAL (including transfers) 3 2 3 60 62 113 JULY/AUG/SEPT JULY/AUG/SEPT 40 65 200 OCT/NOV/DEC OCT/NOV/DEC 5 238 68 1 40 JAN/FEB/MAR JAN/FEB/MAR 0 0 0 18 10 65 APR/MAY/JUNE APR/MAY/JUNE